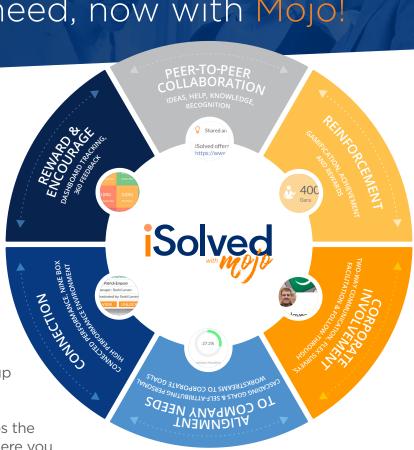

## Get your employee Mojo going

A lively feed wall to stay aligned across functions and locations while talking, collaborating, and keeping up with colleagues and projects.

A personalized dashboard that keeps the most important information right where you need it.

Pulse surveys, designed to find out what a specific individual, group, or function is thinking and feeling about a particular situation or project.

**Crowdsourcing** ideas and watching as good ones take off and go viral with up votes from the entire organization.

**Praise** for team members who have their mojo working. Don't wait for the annual performance review or quarterly staff meeting to praise your employees who are standing out.

**Rewards and recognition** tools that allow your team members to rack up points when they collaborate, share, and help one another. If you want to take the recognition to the next level, award cool stuff to your employees when they achieve true mojo status.

Gamification elements to keep employees engaged and excited about interacting with one another and moving up on the mojo leaderboard.

Interactive org charts, which provide in-depth insights into the organization's structure and flow, as well as help employees understand their reporting structure and the structure of those around them.

Tools to share ideas and knowledge with other employees across the organization.

## Add even more Mojo with Mojo Perform

Take your mojo to the next level with Mojo Perform. With Mojo Perform, you can get insights into the performance and results of every member of your team while keeping everyone aligned with the goals of the company.

**Performance reviews** that help employees identify and improve their mojo. It's easy to monitor and report on performance with flexible cycles that can be tailored to the needs of your organization. Connect individual, team, and company goals to the review and recognize results. Managers and supervisors can use pre-loaded review templates.

<u>360 feedback</u> for performance reviews and throughout the year. Mojo Perform's 360 feedback tool allows you to seek input from all directions, including those inside and outside your company and up and down in the reporting structure. Want to ask a vendor or customer for feedback on an employee's performance? No problem!

<u>Goal-setting and monitoring</u>, including goals for specific groups, individuals, and the company as a whole. Create workstreams and attach them to goals, or cascade goals down the organization to track the progress from all team members.

Nine box, showing managers and executives who have the most mojo, who are showing their mojo, and who need to pick up the mojo. Use this built-in feature to identify star employees at a glance and figure out who may be the best fit for a promotion.