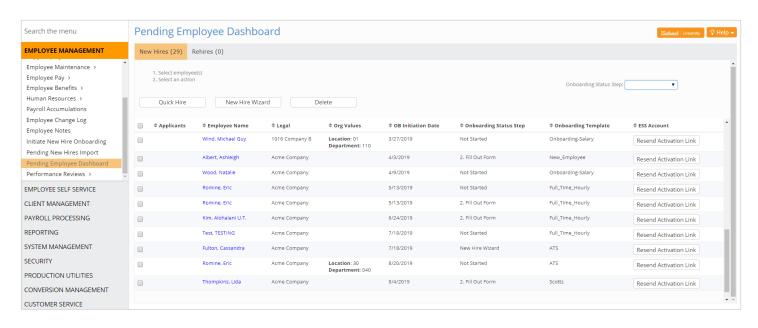

| Client ID: 1016 - Acme16                                      |        | EEO1 COMPONENT 2 PAY DATA REPORT |      |
|---------------------------------------------------------------|--------|----------------------------------|------|
| Pay Group: All Pay Groups                                     |        | Acme16                           |      |
| As of Date: 9/1/2019                                          |        |                                  |      |
|                                                               |        |                                  | <br> |
|                                                               |        |                                  |      |
|                                                               |        |                                  |      |
| Add North and Francisco                                       |        |                                  |      |
| otal Number of Employees:                                     | 0      |                                  |      |
| otal Number of Employees:<br>mployees Included on EEO Report: | 0<br>0 |                                  |      |