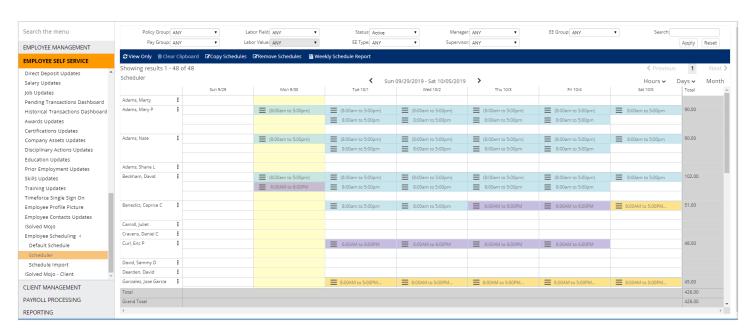

# General Ledger

#### General Ledger by Item Report

The General Ledger by Item Report is available under Reporting > Client Reports. If requested, it can also be available under the Process Payroll>Last Preview Reports drop-down list so it can be viewed prior to processing the payroll. The report can be processed in either PDF or Excel format and is by payroll run date. The report lists each General Ledger account number and details the type; description; debit and credit along with totals for each account. This report can be generated by a legal company or pay group individually.