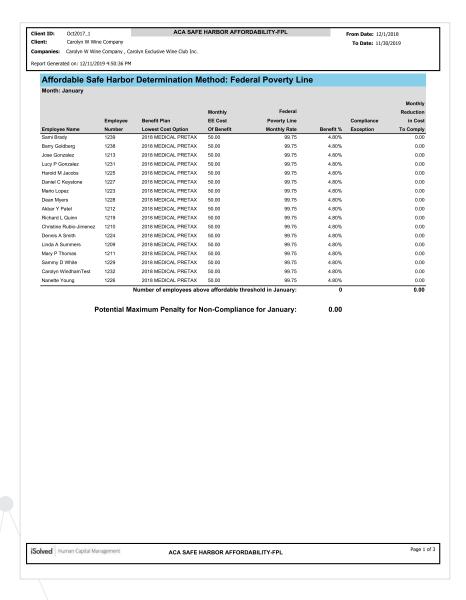

### Safe Harbor Affordability-FPL

Determines Safe Harbor affordability as descibed by the ACA based on the Federal Poverty Line.