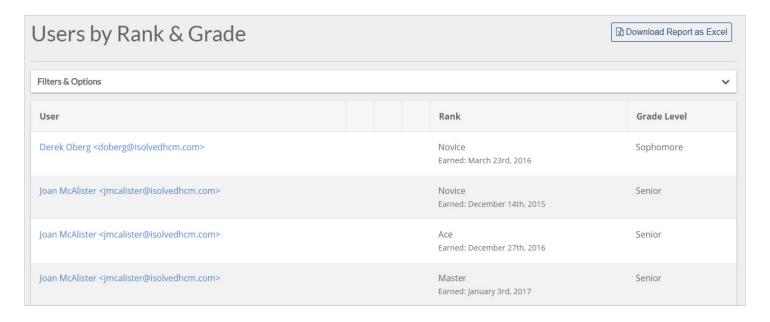

| Company ID | Division | Department | EE#   | Employee Name            | Enrollment Status | # Days Left<br>to Enroll | Completed Date/Time |
|------------|----------|------------|-------|--------------------------|-------------------|--------------------------|---------------------|
| PK         | 2        | 103        | 1205  | Adams, Shane L           | Not Started       | 114                      |                     |
| PK         | 2        | 106        | 1235  | Beckham, David           | Not Started       | 114                      |                     |
| PK         | 2        | 106        | 1222  | Benedict, Caprice C      | Not Started       | 114                      |                     |
| PK         | 1        | 1          | 1238  | Carroll, Juliet          | Not Started       | 114                      |                     |
| PK         | 2        | 101        | 12271 | Cravens, Daniel C        | Not Started       | 114                      |                     |
| PK         | 2        | 103        | 1231  | Curl, Eric P             | Not Started       | 114                      |                     |
| PK         | 5        | 106        | 1229  | David, Sammy D           | Not Started       | 114                      |                     |
| PK         | 1        | 1          | 1239  | Dearden, David           | Not Started       | 114                      |                     |
| PK         | 2        | 106        | 1226  | Greatman, Nanette        | Not Started       | 114                      |                     |
| PK         | 2        | 106        | 1218  | Growkowski, Robert H     | Not Started       | 114                      |                     |
| PK         | 5        | 106        | 1225  | Jacobs, Isha M           | Not Started       | 114                      |                     |
| PK         | 1        | 2          | 12273 | Jones, Jessica           | Not Started       | 114                      |                     |
| PK         | 2        | 102        | 1204  | Leopold, Amy             | Not Started       | 114                      |                     |
| PK         | 5        | 102        | 1206  | Lewis, Heather           | Not Started       | 114                      |                     |
| PK         | 2        | 9          | 1201  | Lewis, Jerry L           | Not Started       | 114                      |                     |
| PK         | 2        | 9          | 1202  | Lewis, Mildred C         | Not Started       | 114                      |                     |
| PK         | 5        | 106        | 1100  | Lewis, Huey L            | Not Started       | 114                      |                     |
| PK         | 5        | 102        | 1101  | Lewis, Shari A           | Not Started       | 114                      |                     |
| PK         | 5        | 101        | 11021 | Lewis, Juliette          | Not Started       | 114                      |                     |
| PK         | 5        | 106        | 1103  | Lewis, Richard           | Not Started       | 114                      |                     |
| PK         | 5        | 106        | 1104  | Lewis, Linda M           | Not Started       | 114                      |                     |
| PK         | 2        | 106        | 1105  | Lewiston, Tom L (Tommie) | Not Started       | 114                      |                     |
| PK         | 5        | 101        | 1221  | Little, Mitch            | Not Started       | 114                      |                     |
| PK         | 5        | 106        | 1106  | Little, Diane P          | Not Started       | 114                      |                     |
| PK         | 4        | 102        | 1223  | Lopez, Mario             | Not Started       | 114                      |                     |
| PK         | 5        | 106        | 1220  | Lucky, Debbie            | Not Started       | 114                      |                     |
| PK         | 2        | 101        | 1228  | Martino, Dean            | Not Started       | 114                      |                     |
| PK         | 2        | 106        | 1214  | Masters, Amy L           | Not Started       | 114                      |                     |
| PK         | 2        | 106        | 1215  | Matthews, Heather A      | Not Started       | 114                      |                     |
| PK         | 2        | 102        | 1203  | McMichael, Bobby J       | Not Started       | 114                      |                     |
| PK         | 2        | 101        | 1216  | Michaels, Carla A        | Not Started       | 114                      |                     |
| PK         | 5        | 106        | 1212  | Patel, Deepka Y          | Not Started       | 114                      |                     |
|            |          |            |       |                          |                   |                          |                     |