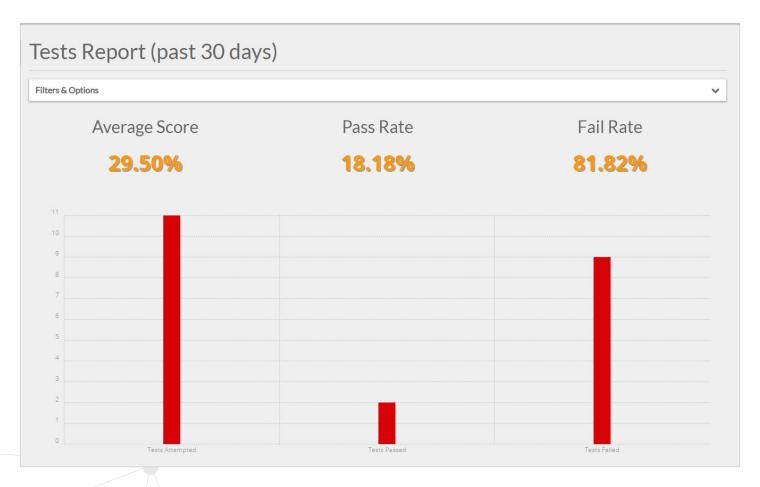

### **Election Summary by Plan**

Report is sorted by benefit plan. Display all plans the employee has elected for the online benefit enrollment period.

| Client ID: SB1000       |                             |             | Election S     | Summary by   | y Plan        | Portal Open Date: 6/1/20     |                          |                          |
|-------------------------|-----------------------------|-------------|----------------|--------------|---------------|------------------------------|--------------------------|--------------------------|
| Client Name: Stacey's   | ient Name: Stacey's Company |             |                | d: 2019 Open | Enrollment    | Portal Close Date: 12/31/201 |                          |                          |
| Report Generated on: 1. | 2/11/2019 3:12:20 PM        |             |                |              |               | Plai                         | n Year Benefit Sta       | rt Date: 7/1/2019        |
| Benefit Plan            | Benefit Provider            | Company ID  | Coverage Level | EE#          | Employee Name | Benefit Start<br>Date        | Employee<br>Monthly Cost | Employer<br>Monthly Cost |
| Vision                  | •                           | •           | •              | •            |               |                              |                          |                          |
| Coverage Waived         | N/A                         | SB1000      | N/A            | 1236         | Knight, Gena  | 7/1/2019                     |                          |                          |
|                         |                             | Employee co | ount: 1        |              |               | Totals:                      | N/A                      | N/A                      |
| Vision                  | Anthem                      |             | EE Only        | 1233         | Lewis, Brock  | 7/1/2019*                    | 5.00                     | 5.00                     |
|                         |                             | Employee co | ount: 1        |              |               | Totals:                      | 5.00                     | 5.00                     |