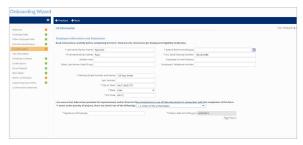

# EEO & OSHA

#### **EEO1 Component 2 Pay Data Report**

The EEO1 Component 2 Pay Data Report is available under Reporting > Client Reports. It is an as-of date report which determines which employees to use as data in the report. The report includes job categories, salary compensation bands, and gender and ethnicity statistics. This report is also available in Excel format for easier filtering and reporting purposes.