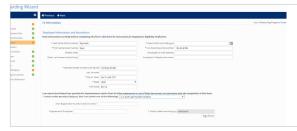

# EEO & OSHA

#### **EEO1 Component 2 Pay Data Report**

The EEO1 Component 2 Pay Data Report is available under Reporting > Client Reports. It is an as-of date report which determines which employees to use as data in the report. The report includes job categories, salary compensation bands, and gender and ethnicity statistics. This report is also available in Excel format for easier filtering and reporting purposes.