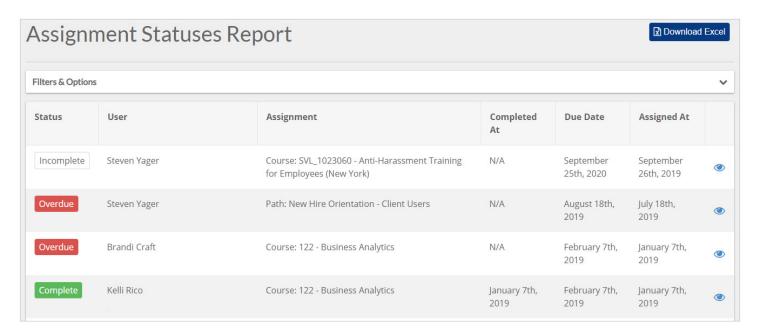

### **Approval Status - Life Events**

Report will display the online qualified life event enrollment approval status for the employee per benefit plan. Statuses include approved, rejected, and pending approval.