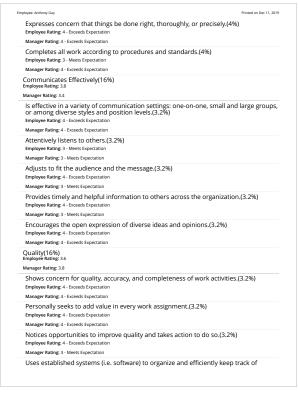

|  |  |  |  |  |
| David Flanagan          | dflanagan.mmc@gmail.com                                             | infinisource_1015151 | Client Services | Matthew Pittman | 4           | 4              |  |  |  |  |  |
| James Ford              | jford.mmc@gmail.com                                                 | infinisource_1015152 | Client Services | -               | 3           | 4              |  |  |  |  |  |
| Anthony Guy             | aguy.mmc@gmail.com                                                  | infinisource_1015155 | Client Services | Marcus Knotts   | 3           | 3              |  |  |  |  |  |



#### **Review Overview-PDF**

A full PDF copy of a review done within Mojo, including the employee information, ratings, questions and responses and recommendations.





# Onboarding

## **Completed I-9**

The USCIS I-9 form completed during the onboarding process by the employee will be stored in iSolved under Employee Management > Human Resources > Employee Documents once the new hire process is complete. Some of the fields on the I-9 are prefilled based on the information entered in onboarding by the new employee. The new employee is able to sign electronically just as they would if they were filing out a paper form. If the employee is an alien who is authorized to work, they will be prompted to enter all information, including the expiration date of the authorization and the details regarding the information. If the employee is a lawful permanent resident, they will be required to enter the registration/USCIS number in the field. Once the I-9 is subm