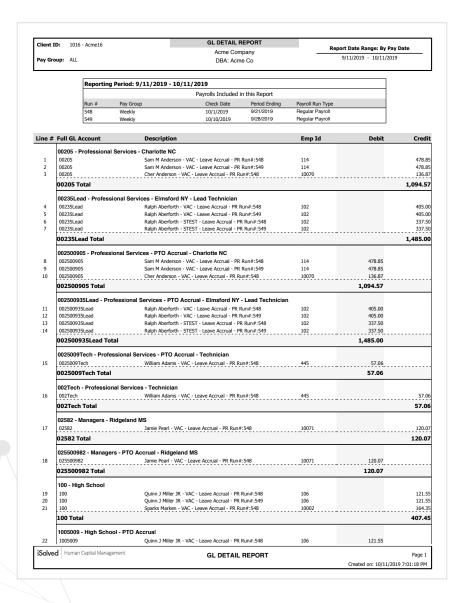

PA - Business<br>Development - Elmsford NY - Part Time<br>International Student - Administrator | 101.25   |          |
| 1016_549 | 10/10/2019 | 2500010035PTIST1          | Staff - Salaries & Wages - PA - Business<br>Development - Elmsford NY - Part Time<br>International Student - Administrator | 675.00   |          |

#### **GL Detail Report**

The GL Detail Report is available under Reporting > Client Reports. It can be generated based on a specific payroll run or a range of dates. The Date Range report can be generated in either PDF, Excel or CSV formats. The report shows detailed information by employee for debit and credit pay transactions and lists not only the GL Account number but also the description. You can also filter the report by legal company, pay group, and payroll run.



# iSolved Hire

# **Active Jobs Report**

Report lists details regarding all active jobs and all active applicants within those jobs, including status and application date.

|                        | tatus Ag                                                        | pplication ID App           | ication Date First Name                | Last Name                  | Email Address                                             | Phone Job Applied                                                                            | Internal Id Unit                                               |
|------------------------|-----------------------------------------------------------------|-----------------------------|----------------------------------------|----------------------------|-------------------