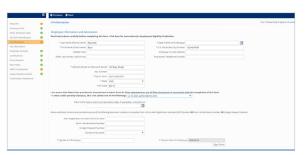

# EEO & OSHA

#### **EEO1 Component 2 Pay Data Report**

The EEO1 Component 2 Pay Data Report is available under Reporting > Client Reports. It is an as-of date report which determines which employees to use as data in the report. The report includes job categories, salary compensation bands, and gender and ethnicity statistics. This report is also available in Excel format for easier filtering and reporting purposes.