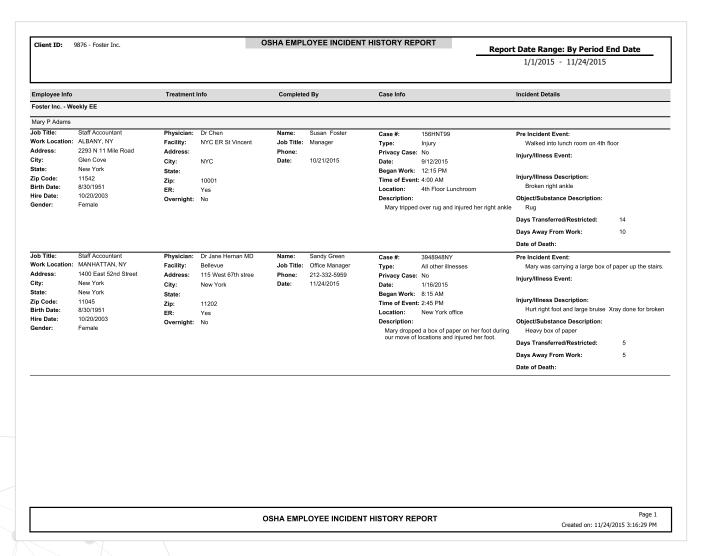

|                                    |                                    |                   |                                    |                                          |

#### **OSHA Employee Incident History**

The OSHA Employee Incident History Report is available under Reporting > Client Reports. The report can be generated either as a date range report or by a specific payroll run. The report lists all the details added in the system under Employee Management > Human Resources > OSHA Incidents in the date range selected. The report will list each employee separately. Other OSHA reports available under Client Reports include: OSHA 300A Export; OSHA 300A Summary; OSHA Injury and Illness Report - Form 300 and OSHA injury and Illness Report - Form 301.



# General Ledger

#### General Ledger by Item Report

The General Ledger by Item Report is available under Reporting > Client Reports. If requested, it can also be available under the Process Payroll>Last Preview Reports drop-down list so it can be viewed prior to processing the payroll. The report can be processed in either PDF or Excel format and is by payroll run date. The report lists each General Ledger account number and details the type; description; debit and credit along with totals for each account. This report can be generated by a legal company or pay group individually.

| Client ID: 10 Pay Group: W     | eekly          |                 | GENERAL                       | Acme Company         | Period Begin Date: 9/22/2<br>Period End Date: 9/28/2 |                |
|---------