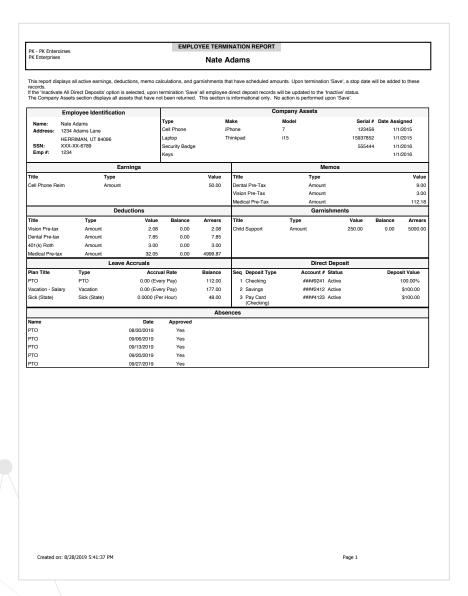

#### **ENROLLMENT STATUS DEFINITIONS**

Not Started: Eligible EE has not yet begun the enrollment process.

In Progress: Eligible EE has accessed the enrollment but has not yet submitted benefit elections for approval.