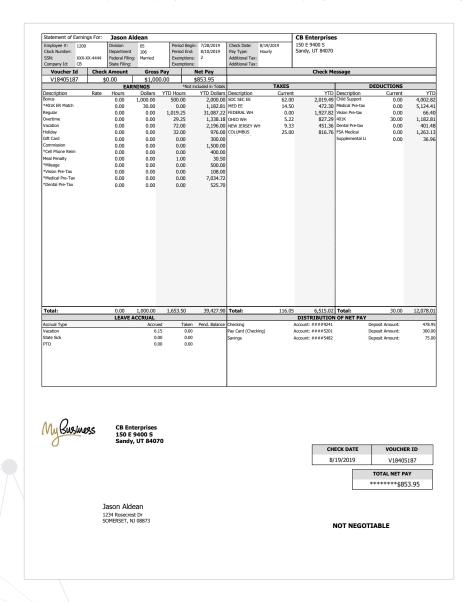

| EO-4 Report                        | 7                              |        |                                  |                                  |                 |                                  |                                          |                                    |                                    |                   |                                    |                                          |
|------------------------------------|--------------------------------|--------|----------------------------------|----------------------------------|-----------------|----------------------------------|------------------------------------------|------------------------------------|------------------------------------|-------------------|------------------------------------|------------------------------------------|
| O Category                         | Salary Tier (in thousands      | Totals | Non-Hispanic Origin - White Male | Non-Hispanic Origin - Black Male | Hispanic - Male | Asian or Pacific Islander - Male | American Indian or Alaskan Native - Male | Non-Hispanic Origin - White Female | Non-Hispanic Origin - Black Female | Hispanic - Female | Asian or Pacific Islander - Female | American Indian or Alaskan Native - Fema |
|                                    |                                |        |                                  |                                  |                 |                                  |                                          |                                    |                                    |                   |                                    |                                          |
| ials Administrators                | 1. \$0.1 - 15.9                |        | 0                                | 0                                | 0               | 0                                | 0                                        | 0                                  | 0 0                                | 1                 | 0                                  | 3                                        |
| ials Administrators                | 2. 16.0 - 19.9                 |        | 0                                | 0                                | 0               | 0                                | 0                                        | 0                                  | 0                                  | 0                 | 0                                  | 0                                        |
| ials Administrators                | 3. 20.0 - 24.9                 |        | 0                                | 0                                | 0               | 0                                | 0                                        | 0                                  | 0                                  |                   | 0                                  | 0                                        |
| ials Administrators                | 4. 25.0 - 32.9                 |        | 0                                | 0                                | 0               | 0                                | 0                                        | 0                                  | 0 0                                | )                 | 0                                  | 0                                        |
| ials Administrators                | 5. 33.0 - 42.9                 |        | 1                                | 0                                | 1               | 0                                | 0                                        | 0                                  | 0 0                                | )                 | 0                                  | 0                                        |
| ials Administrators                | 6. 43.0 - 54.9                 |        | 1                                | 0                                | 1               | 0                                | 0                                        | 0                                  | 0 0                                | 1                 | 0                                  | 0                                        |
| ials Administrators                | 7. 55.0 - 69.9                 |        |                                  | 4                                |                 | 0                                |                                          | 0                                  |                                    |                   | 0                                  | 0                                        |
| cials Administrators               | 8. 79.0 Plus                   |        |                                  | 0                                | 0               | 4                                | 0                                        | 2                                  | 2                                  |                   | 0                                  | 2                                        |
| als Administrators                 | 6. 79.0 MUS                    |        | 5                                | 0                                | U.              | 1                                | 0                                        | 2                                  | 2                                  | ,                 | 0                                  | 4                                        |
|                                    |                                |        |                                  |                                  |                 |                                  |                                          |                                    |                                    |                   |                                    |                                          |
| essionals                          | 1, \$0.1 - 15.9                |        | 0                                | 0                                | 0               | 0                                |                                          | 0                                  | 0                                  |                   | 0                                  | 0                                        |
| essionals                          | 2. 16.0 - 19.9                 |        | 0                                | 0                                | 0               | 0                                | 0                                        | 0                                  | 0                                  | )                 | 0                                  | 0                                        |
| essionals                          | 3. 20.0 - 24.9                 |        | 3                                | 1                                | 0               | 1                                | 0                                        | 1                                  | 0 0                                |                   | 0                                  | 0                                        |
| essionals                          | 4. 25.0 - 32.9                 |        | 0                                | 0                                | 0               | 0                                | 0                                        | 0                                  | 0 0                                | )                 | 0                                  | 0                                        |
| essionals                          | 5. 33.0 - 42.9                 |        | 1                                | 0                                | 1               | 0                                | 0                                        | 0                                  | 0                                  | 1                 | 0                                  | 0                                        |
| essionals                          | 6. 43.0 - 54.9                 |        | 1                                | 0                                | 0               | 0                                |                                          | 0                                  | 0                                  |                   | 0                                  | 1                                        |
| essionals                          | 7. 55.0 - 69.9                 |        | 2                                | 4                                |                 | 0                                |                                          | 0                                  | 1                                  |                   | 0                                  | 0                                        |
| essionals<br>essionals             | 7. 55.0 - 89.9<br>8. 79.0 Plus |        |                                  |                                  |                 |                                  | 1                                        | -                                  | 1                                  |                   |                                    | 1                                        |
| essionals                          | 0. /HU PIUS                    |        | 4                                | U                                | 0               | 1                                | u .                                      | U                                  | 1                                  | 4                 | U                                  | 7                                        |
|                                    |                                |        |                                  |                                  |                 |                                  |                                          |                                    |                                    |                   |                                    |                                          |
| nnicians                           | 1. \$0.1 - 15.9                |        | 0                                | 0                                | 0               | 0                                | 0                                        | 0                                  | 0                                  |                   | 0                                  | 0                                        |
| inicians                           | 2. 16.0 - 19.9                 |        | 0                                | 0                                | 0               | 0                                | 0                                        | 0                                  | 0 0                                | )                 | 0                                  | 0                                        |
| nnicians                           | 3. 20.0 - 24.9                 |        | 0                                | 0                                | 0               | 0                                | 0                                        | 0                                  | 0 0                                | )                 | 0                                  | 0                                        |
| nnicians                           | 4. 25.0 - 32.9                 |        | 0                                | 0                                | 0               | 0                                | 0                                        | 0                                  | 0 0                                | 1                 | 0                                  | 0                                        |
| nnicians                           | 5. 33.0 - 42.9                 |        | 0                                | 0                                | 0               | 0                                | 0                                        | 0                                  | ,                                  | 1                 | 0                                  | o o                                      |
| nnicians                           | 6. 43.0 - 54.9                 |        | 0                                | 0                                |                 | 0                                |                                          | 0                                  |                                    |                   | 0                                  |                                          |
|                                    | 7. 55.0 - 69.9                 |        | 0                                | 0                                |                 | 0                                | *                                        | 9                                  | ,                                  |                   | 0                                  | 1                                        |
| nnicians                           | r. 00.0 - 89.9                 |        | 0                                | 0                                |                 | 0                                | 9                                        | 0                                  |                                    |                   | 0                                  | 1                                        |
| hnicians                           | 8. 79.0 Plus                   |        | 0                                | 0                                | 0               | 0                                | 0                                        | 0                                  | 0                                  | 1                 | 0                                  | a a                                      |
|                                    |                                |        |                                  |                                  |                 |                                  |                                          |                                    |                                    |                   |                                    |                                          |
| active Service                     | 1. \$0.1 - 15.9                |        | 0                                | 0                                | 0               | 0                                | 0                                        | 0                                  | 0 0                                |                   | 0                                  | 0                                        |
| ective Service                     | 2, 16.0 - 19.9                 |        | 0                                | 0                                | 0               | 0                                | 0                                        | 0                                  | 0                                  | )                 | 0                                  | 0                                        |
| octive Service                     | 3. 20.0 - 24.9                 |        | 0                                | 0                                | 0               | 0                                | 0                                        | 0                                  | 0                                  | 1                 | 0                                  | 0                                        |
| ective Service                     | 4. 25.0 - 32.9                 |        | 0                                | 0                                |                 | 0                                | 0                                        | 0                                  |                                    |                   | 0                                  | 0                                        |
| ective delvice                     | 5. 33.0 - 42.9                 |        | 0                                | 0                                |                 | 0                                |                                          | 0                                  |                                    |                   | 0                                  |                                          |
| ective Service                     | 5. 33.0 - 42.9                 |        | U                                | 0                                |                 | 0                                | 0                                        | 0                                  |                                    |                   | 0                                  |                                          |
| ective Service                     | 6. 43.0 - 54.9                 |        | 0                                | 0                                | 0               | 0                                | 0                                        | 0                                  | 0 0                                | 1                 | 0                                  | 3                                        |
| tective Service                    | 7. 55.0 - 69.9                 |        | 0                                | 0                                | 0               | 0                                | 0                                        | 0                                  | 0 0                                | )                 | 0                                  | 0                                        |
| tective Service                    | 8. 79.0 Plus                   |        | 0                                | 0                                | 0               | 0                                | 0                                        | 0                                  | 0                                  | )                 | 0                                  | 0                                        |
|                                    |                                |        |                                  |                                  |                 |                                  |                                          |                                    |                                    |                   |                                    |                                          |
| a-Professionals                    | 1. \$0.1 - 15.9                |        | 0                                | 0                                | 0               | 0                                | 0                                        | n                                  | 0 0                                | 1                 | 0                                  | o                                        |
| a-Professionals                    | 2, 16.0 - 19.9                 |        | 0                                | 0                                |                 | 0                                |                                          | 0                                  |                                    |                   | 0                                  |                                          |
| a-Professionals<br>a-Professionals | 3. 20.0 - 24.9                 |        | 0                                | 0                                |                 | 0                                | 0                                        | 0                                  | 0                                  |                   | 0                                  | 1                                        |
|                                    |                                |        | 0                                | U                                | U               | 0                                | 0                                        | U                                  | 0 (                                | ,                 | 0                                  | J                                        |
| a-Professionals                    | 4. 25.0 - 32.9                 |        | 0                                | 0                                | 0               | 0                                | 0                                        | 0                                  | 0                                  | 3                 | 0                                  | 9                                        |
| a-Professionals                    | 5. 33.0 - 42.9                 |        | 0                                | 0                                | 0               | 0                                | 0                                        | 0                                  | 0 (                                | )                 | 0                                  | 0                                        |
| a-Professionals                    | 6. 43.0 - 54.9                 |        | 0                                | 0                                | 0               | 0                                | 0                                        | 0                                  | 0 0                                |                   | 0                                  | 0                                        |
| a-Professionals                    | 7. 55.0 - 69.9                 |        | 0                                | 0                                | 0               | 0                                | 0                                        | 0                                  | 0                                  | )                 | 0                                  | 0                                        |
| a-Professionals                    | 8. 79.0 Plus                   |        | 0                                | 0                                | 0               | 0                                | 0                                        | 0                                  | 0                                  | 1                 | 0                                  | 0                                        |
|                                    |                                |        |                                  |                                  |                 |                                  |                                          |                                    |                                    |                   |                                    |                                          |
|                                    |                                |        | -                                | -                                |                 | -                                |                                          | -                                  |                                    |                   | -                                  |                                          |
| ninistrative Support               | 1. \$0.1 - 15.9                |        | U                                | U                                | U               | U                                | 0                                        | U                                  | U C                                | ,                 | U                                  | J                                        |
| ninistrative Support               | 2. 16.0 - 19.9                 |        | 0                                | 0                                | 0               | 0                                |                                          | 0                                  | 0 0                                | 1                 | 0                                  | 0                                        |
| ninistrative Support               | 3. 20.0 - 24.9                 |        | 0                                | 0                                | 0               | 0                                |                                          | 0                                  | 0                                  |                   | 0                                  | 0                                        |
| ministrative Support               | 4. 25.0 - 32.9                 |        | 1                                | 0                                | 1               | 0                                | 0                                        | 0                                  | 0                                  | )                 | 0                                  | 0                                        |
| ninistrative Support               | 5. 33.0 - 42.9                 |        | 5                                | 2                                | 0               | 2                                | 1                                        | 0                                  | 0 0                                | )                 | 0                                  | 0                                        |
| ninistrative Support               | 6. 43.0 - 54.9                 |        | 1                                | 0                                | 0               | 0                                | 0                                        | 0                                  | 0                                  |                   | 0                                  | 1                                        |
| ministrative Support               | 7, 55.0 - 69.9                 |        | 9                                | 1                                | 0               | 0                                | 0                                        | 0                                  | 0                                  |                   | 0                                  | 0                                        |
| ministrative Support               | 8. 79.0 Plus                   |        | 0                                | 0                                |                 | 0                                |                                          | 0                                  | 0                                  |                   | 0                                  | 0                                        |
| meanaive oupport                   | 0. 7 V.V PIUS                  |        | •                                | •                                | *               | •                                | *                                        | •                                  | •                                  |                   | •                                  | 1                                        |
|                                    |                                |        |                                  |                                  |                 |                                  |                                          |                                    |                                    |                   |                                    |                                          |
| led Craft                          | 1. \$0.1 - 15.9                |        | 0                                | 0                                | 0               | 0                                | 0                                        | 0                                  | 0                                  |                   | 0                                  | 0                                        |
| led Craft                          | 2. 16.0 - 19.9                 |        | 0                                | 0                                | 0               | 0                                | 0                                        | 0                                  | 0                                  | )                 | 0                                  | 0                                        |
| led Craft                          | 3. 20.0 - 24.9                 |        | 0                                | 0                                | 0               | 0                                | 0                                        | 0                                  | 0 0                                | )                 | 0                                  | 0                                        |
| ed Craft                           | 4. 25.0 - 32.9                 |        | 0                                | 0                                | 0               | 0                                | 0                                        | 0                                  | 0 0                                |                   | 0                                  | 0                                        |
| ed Craft                           | 5. 33.0 - 42.9                 |        | 0                                | 0                                | 0               | 0                                | 0                                        | 0                                  | 0                                  | 1                 | 0                                  | 0                                        |
| ed Craft                           | 6. 43.0 - 54.9                 |        | 0                                | 0                                |                 | 0                                |                                          | 0                                  | 0                                  |                   | 0                                  | 0                                        |
|                                    |                                |        |                                  |                                  |                 | -                                | 1                                        | *                                  |                                    |                   |                                    | 1                                        |
| ed Craft                           | 7. 55.0 - 69.9                 |        | U                                | 0                                | v               | 0                                | 0                                        | U                                  | v c                                |                   | U                                  | 7                                        |
| ed Craft                           | 8. 79.0 Plus                   |        | 0                                | 0                                | 0               | 0                                | 0                                        | 0                                  | 0 0                                | )                 | 0                                  | 0                                        |
|                                    |                                |        |                                  |                                  |                 |                                  |                                          |                                    |                                    |                   |                                    |                                          |
| ice Maintenance                    | 1, \$0.1 - 15.9                |        | 0                                | 0                                | 0               | 0                                | 0                                        | p                                  | 0                                  | 1                 | 0                                  | 0                                        |
| vice Maintenance                   | 2, 16.0 - 19.9                 |        | 0                                | 0                                |                 | 0                                | à                                        | 0                                  |                                    |                   | 0                                  | o .                                      |
| vice Maintenance                   | 3, 20,0 - 24,9                 |        |                                  |                                  |                 | -                                | 4                                        |                                    |                                    |                   |                                    | 1                                        |
|                                    |                                |        | 0                                | 0                                |                 | 0                                | 9                                        | U                                  |                                    |                   | 0                                  | *                                        |
| ice Maintenance                    | 4. 25.0 - 32.9                 |        | 0                                | 0                                | 0               | 0                                |                                          | 0                                  | 0 0                                | )                 | 0                                  | 0                                        |
| rice Maintenance                   | 5. 33.0 - 42.9                 |        | 0                                | 0                                | 0               | 0                                | 0                                        | 0                                  | 0                                  |                   | 0                                  | 0                                        |
| ice Maintenance                    | 6. 43.0 - 54.9                 |        | 1                                | 1                                | 0               | 0                                | 0                                        | 0                                  | 0 0                                | )                 | 0                                  | 0                                        |
|                                    |                                |        | 0                                | 0                                | 0               | 0                                | 0                                        |                                    |                                    |                   | 0                                  | 0                                        |
| ice Maintenance                    | 7. 55.0 - 69.9                 |        |                                  |                                  |                 |                                  |                                          |                                    |                                    |                   |                                    |                                          |