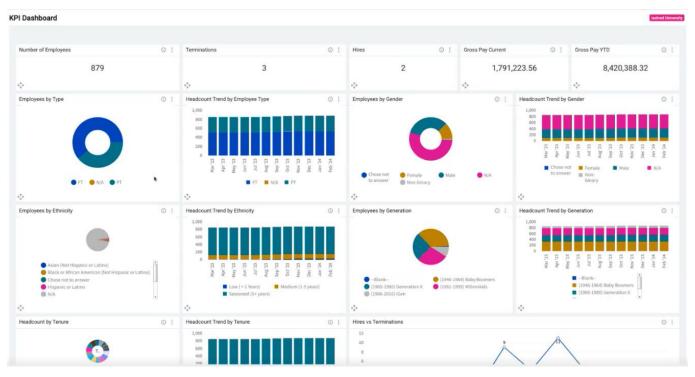

## Embedded KPI Dashboard

This new dashboard feature offers enhanced visibility and analytics capabilities, empowering users to make informed decisions and drive performance improvements with ease. Tailor the dashboard to meet your specific needs by selecting and configuring key performance indicators (KPIs) relevant to your organization's objectives and priorities.