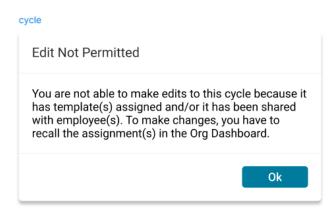

#### Block Edit Pop-Up Verbiage

Added the ability to block edits to the cycle or template once they have been used. The Edit option will still appear but the popup verbiage will be updated to the below and the "Cancel" button will be removed.

| template                                                                                                                                                                                                                                                    |
|-------------------------------------------------------------------------------------------------------------------------------------------------------------------------------------------------------------------------------------------------------------|
| Edit Not Permitted                                                                                                                                                                                                                                          |
| You are not able to make edits to this template<br>because it has been assigned or shared with<br>employee(s). To make changes, you have to recall the<br>assignment(s) in the Org Dashboard or copy this<br>template and make edits on the copied version. |
| Ok                                                                                                                                                                                                                                                          |