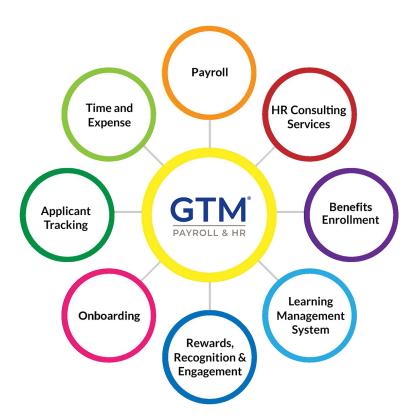

# Introduction to isolved

isolved is GTM's human capital management (HCM) platform. It provides you with a unified solution for HR, Onboarding, Payroll, Benefits, Time and Attendance, and ACA reporting. It features a full payroll preview, an Executive Dashboard, and performance management tools, all within the system.

Here are some of the advantages you now have:

- Access your data anywhere. Being 'in the cloud' gives you total control of data and maximum accessibility anytime, anywhere.
- A single access point. Everything you need to manage the entire lifecycle of your employees, accessible from one innovative system. No multiple logins; no exporting or importing.
- **Complete reporting.** With isolved's reports, you can easily determine employee types, hours worked, full-time status, and more to confirm compliance.