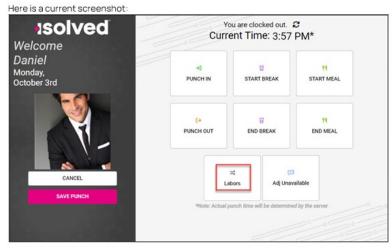

# Virtual Clock – Labor Flow Improvements

We have updated the Labor Flow to provide a more streamlined experience for users when making labor selections while using the virtual clock. We've updated the button that used to say "LABOR" to "TRANSFER" which allows employees to select the labor options and save the punch. Users will also no longer need to select "LABOR" when punching to override their labor selection. If the labor options are turned on, once employees selects "PUNCH IN" they will then have the option to select a In Labor Option.